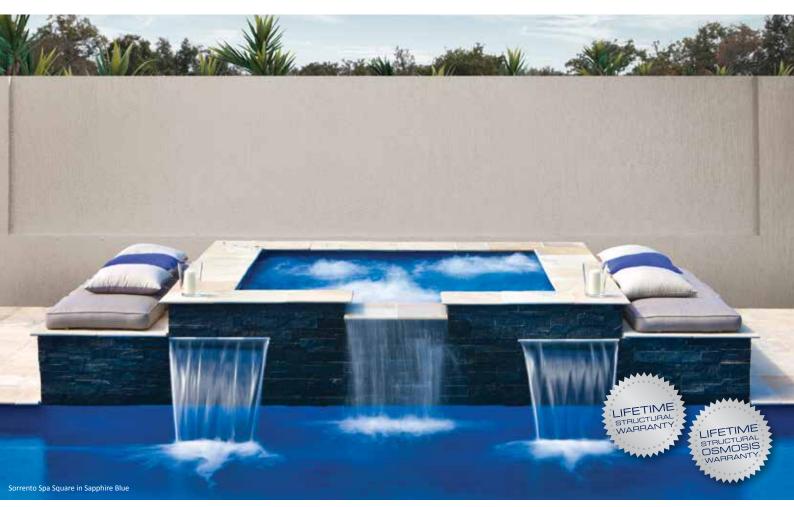

The Sorrento  $\text{Spa}^{\text{m}}$  is available in all the colors that are available for the pools, enabling you to color match your pool and spa combination.

The Sorrento Spa<sup>m</sup> Square is available with a spillover option which enables the spa to be placed next to the pool and having the water spill over from the spa into the pool creating a calming water feature effect.