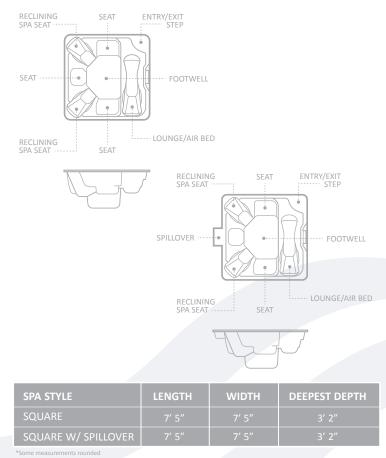

The Leisure Pools<sup>®</sup> Sorrento Spa<sup>™</sup> has strategically placed jets and ergonomically correct seating to create an ideal place for practicing a variety of calming, comforting and healing routines.

The Sorrento  $\text{Spa}^{\text{m}}$  is available in all the colors that are available for the pools, enabling you to color match your pool and spa combination.

The Sorrento Spa<sup>m</sup> Square is available with a spillover option which enables the spa to be placed next to the pool and having the water spill over from the spa into the pool creating a calming water feature effect.